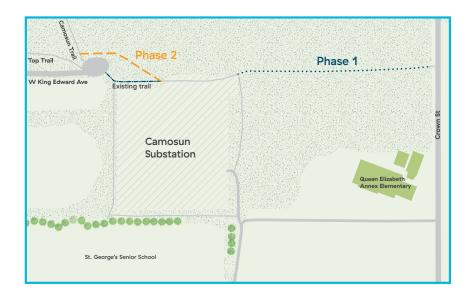

## Phase 1: July 3 to 16 - Trail Widening

This section of the trail will be closed between Crown Street and the substation. Please use alternate route during construction.

## Phase 2: July 16 to 23 - Trail Re-alignment

Trail is open between Crown Street and W. King Edward Avenue. Please use existing trail during construction.

Thank you for your patience and understanding.