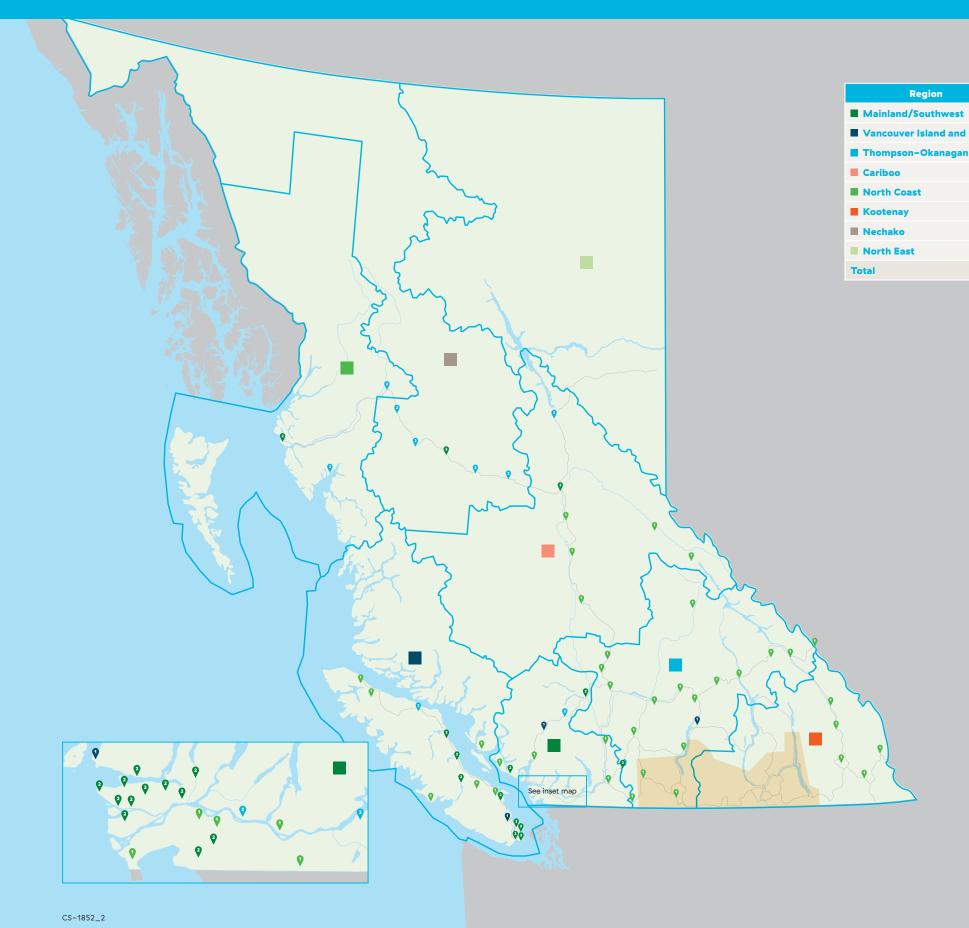

## **BC Hydro EV network**

Current as of January 1, 2022 with deployment targets through 2025

|                              | Current as of January 1, 2022 |               | Future—2025 |               |
|------------------------------|-------------------------------|---------------|-------------|---------------|
| Region                       | # of sites                    | # of chargers | # of sites  | # of chargers |
| ■ Mainland/Southwest         | 25                            | 40            | 50          | 128           |
| ■ Vancouver Island and Coast | 15                            | 23            | 22          | 48            |
| ■ Thompson-Okanagan          | 18                            | 18            | 23          | 43            |
| Cariboo                      | 6                             | 7             | 13          | 30            |
| North Coast                  | 1                             | 2             | 11          | 22            |
| <b>■ Kootenay</b>            | 5                             | 5             | 8           | 18            |
| ■ Nechako                    | 2                             | 4             | 9           | 18            |
| North East                   | 0                             | 0             | 9           | 18            |
| Total                        | 72                            | 99            | 145         | 325           |