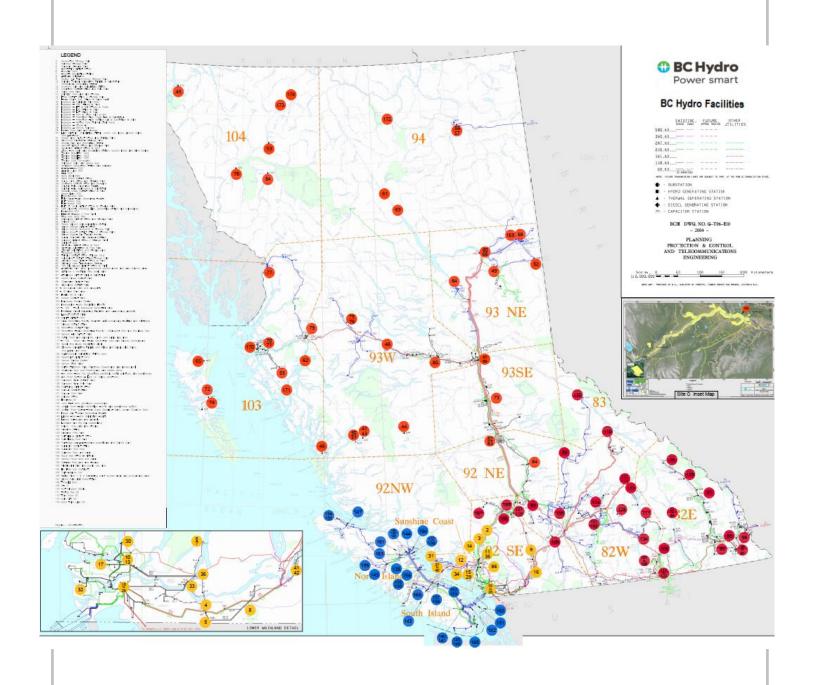

## Map of BC Hydro Facilities across Province of BC - Including non-electrical sites