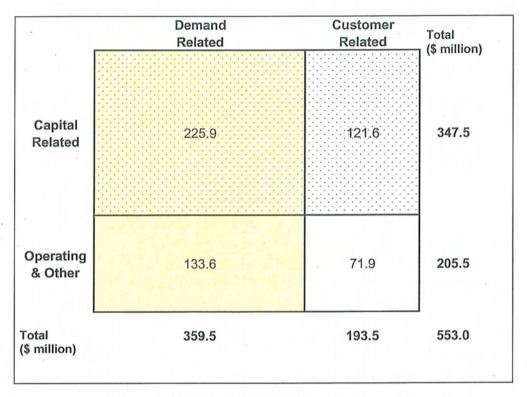

### **Distribution Extension Allowances**

With respect to Paragraph H (c) of Order G-10-08, the following chart depicts the total distribution revenue requirement, calculated in accordance with Orders No. G-111-07 and G-10-08:

As shown in the chart below, the portion of the distribution revenue requirement related to the recovery of capital expenditures (depreciation and return) is \$347.5 million. Since all distribution costs have been classified as 65 per cent demand-related and 35 per cent customer-related, the portion of the capital-related distribution costs that are classified as demand-related is 225.9 = 100 million (65 per cent x 347.5 = 225.9 = 100).

In determining the proposed allowances for distribution extensions in the 2007 RDA, BC Hydro used the demand-related distribution costs (totaling \$359.5 million) allocated to each rate class as a proxy for the component of a customer's total bill that was recovering costs related to distribution property. As the BCUC noted on page 183 of the 2007 RDA Phase I Decision, in argument Terasen Gas Inc. (Terasen) pointed out that the proxy used by BC Hydro included some operating costs and submitted that "the preferable approach is for the allowance to be based on the revenue collected to pay for capital expenditures" (Terasen Argument, paragraph 83). However, it appears to BC Hydro that the BCUC, in Order No. G-10-08, has gone much further than what was proposed by Terasen by requiring BC Hydro's distribution extension allowances to be calculated on the basis of the component of the distribution revenue requirement that is both capital and demand related.

The distribution extension allowances that would result from the use of the total capital-related distribution costs of \$347.5 million and from the 65 per cent demand-related portion of \$225.9 million are as follows: