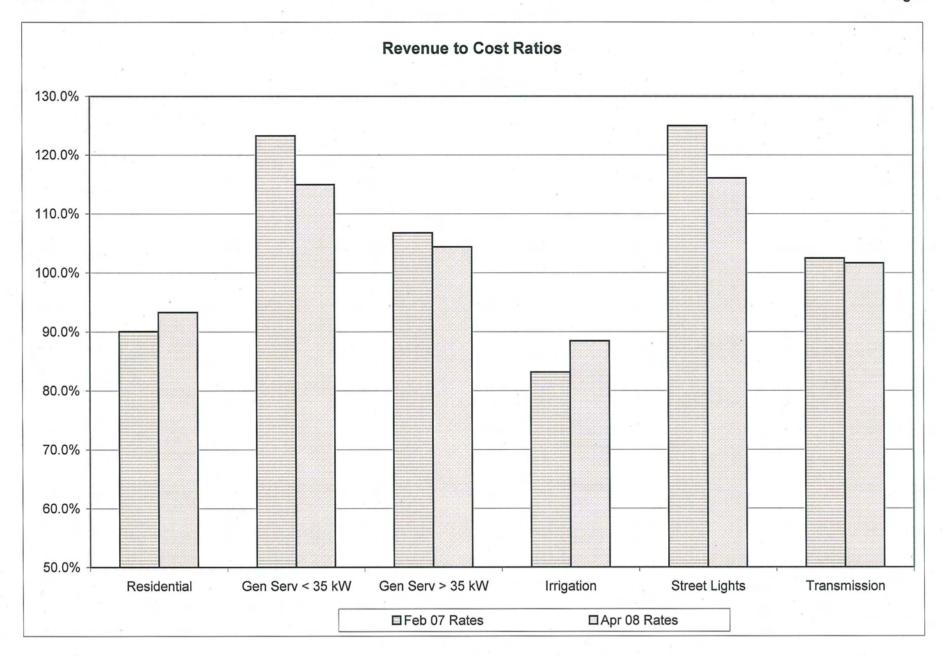

The resulting revenue to cost ratios, rate increases required to achieve 100 per cent revenue to cost ratios, and rate increases to be effective April 1, 2008 are summarized below:

|                         | F2008<br>Cost of<br>Service<br>\$ million | F2008<br>Revenue<br>\$ million | Revenue<br>to Cost<br>Ratio<br>% | Increase<br>to Achieve<br>100% R/C<br>% | Increase<br>Effective<br>April 1, 2008 |
|-------------------------|-------------------------------------------|--------------------------------|----------------------------------|-----------------------------------------|----------------------------------------|
| February 1, 2007 Rates: |                                           |                                |                                  |                                         |                                        |
| Residential             | 1,232.4                                   | 1,109.9                        | 90.1%                            | 11.0%                                   | 3.6%                                   |
| Gen Serv < 35 kW        | 234.7                                     | 289.4                          | 123.3%                           | -18.9%                                  | -6.7%                                  |
| Gen Serv > 35 kW        | 714.5                                     | 762.8                          | 106.8%                           | -6.3%                                   | -2.2%                                  |
| Irrigation              | 5.1                                       | 4.3                            | 83.2%                            | 20.2%                                   | 6.3%                                   |
| Street Lights           | 18.6                                      | 23.3                           | 125.0%                           | -20.0%                                  | -7.2%                                  |
| Transmission            | 630.9                                     | 646.6                          | 102.5%                           | -2.4%                                   | -0.8%                                  |
| Total                   | 2,836.2                                   | 2,836.2                        | 100.0%                           |                                         |                                        |