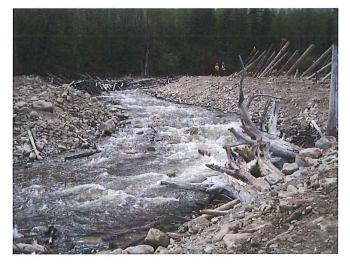

#### Peace Project Water Use Plan

**Williston Trial Tributary** 

**Construction Completion Report** 

**Reference: GMSWORKS-19** 

Project Completion and Evaluation Report – Williston Trial Tributaries Ole Creek and Six Mile Creek GY-4011

## Williston Trial Tributaries GY-4011

Ole Creek

Six Mile Creek