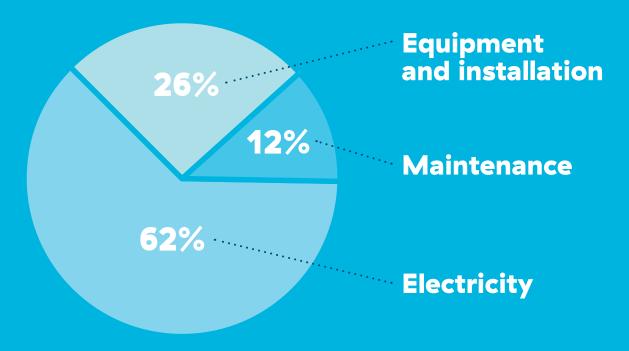

#### Fan & blower system life cycle costs

### Use speed controls instead of dampers.