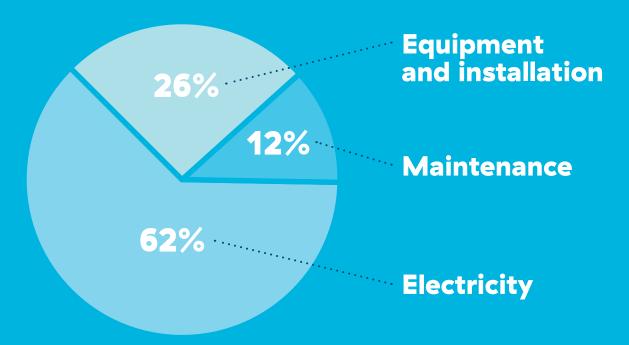

#### Fan & blower system life cycle costs

### Ensure fan and blower systems are tested for performance.