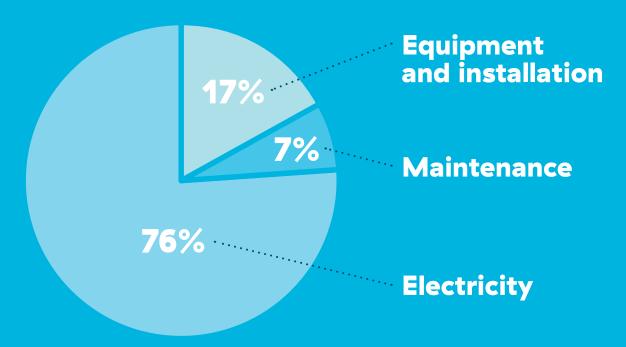

#### Pump system life cycle costs

### Use speed controls instead of throttling valves.